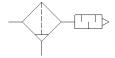

## filter silencer LFU-1/4 Part number: 539132

## **Data sheet**

| Feature                                 | Value                                                                       |
|-----------------------------------------|-----------------------------------------------------------------------------|
| Size                                    | G1/4                                                                        |
| Assembly position                       | Vertical +/- 5°                                                             |
| Grade of filtration                     | 1 μm                                                                        |
| Condensate drain                        | manual rotary                                                               |
| Inlet pressure 1                        | 0 16 bar                                                                    |
| Flow rate to atmosphere                 | >= 4,000 l/min                                                              |
| Operating medium                        | Compressed air in accordance with ISO8573-1:2010 [7:4:4]                    |
| Note on operating and pilot medium      | Lubricated operation possible (subsequently required for further operation) |
| Noise reduction                         | Reduction by 40 dB                                                          |
| Corrosion resistance classification CRC | 2 - Moderate corrosion stress                                               |
| Ambient temperature                     | -10 60 °C                                                                   |
| Product weight                          | 190 g                                                                       |
| Pneumatic connection                    | G1/4                                                                        |
| Materials note                          | Free of copper and PTFE                                                     |
| Material housing                        | PP                                                                          |