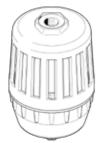

## filter silencer LFU-1/4 Part number: 539132

## **Data sheet**

| Feature                                 | Value                                                                       |
|-----------------------------------------|-----------------------------------------------------------------------------|
| Size                                    | G1/4                                                                        |
| Assembly position                       | Vertical +/- 5°                                                             |
| Grade of filtration                     | 1 μm                                                                        |
| Condensate drain                        | manual rotary                                                               |
| Inlet pressure 1                        | 0 16 bar                                                                    |
| Flow rate to atmosphere                 | >= 4,000 l/min                                                              |
| Operating medium                        | Compressed air in accordance with ISO8573-1:2010 [7:4:4]                    |
| Note on operating and pilot medium      | Lubricated operation possible (subsequently required for further operation) |
| Noise reduction                         | Reduction by 40 dB                                                          |
| Corrosion resistance classification CRC | 2 - Moderate corrosion stress                                               |
| Ambient temperature                     | -10 60 °C                                                                   |
| Product weight                          | 190 g                                                                       |
| Pneumatic connection                    | G1/4                                                                        |
| Materials note                          | Free of copper and PTFE                                                     |
| Material housing                        | PP                                                                          |